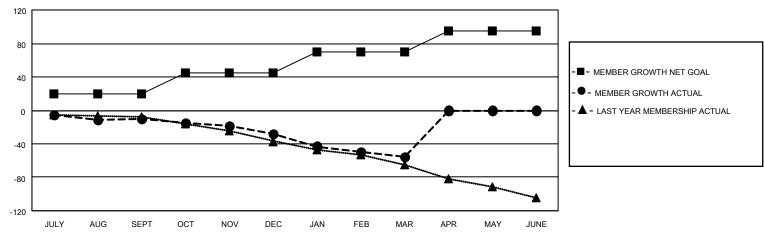

## District 201\/2

|               | Clul          | os          |               | Members               |                        |                         |                                                    |  |
|---------------|---------------|-------------|---------------|-----------------------|------------------------|-------------------------|----------------------------------------------------|--|
|               | RESULTS FOI   | R 2020-2021 |               | RESULTS FOR 2020-2021 |                        |                         |                                                    |  |
| QUARTER       | NEW CLUB GOAL | NEW CLUBS   | DROPPED CLUBS | QUARTER MEMB          | BER GROWTH NET<br>GOAL | MEMBER GROWTH<br>ACTUAL | DROPPED<br>MEMBERS ACTUAL<br>(including transfers) |  |
| JULY/AUG/SEPT | 0             | 0           | 0             | JULY/AUG/SEPT         | 20                     | 16                      | 20                                                 |  |
| OCT/NOV/DEC   | 0             | 0           | 0             | OCT/NOV/DEC           | 25                     | 18                      | 35                                                 |  |
| JAN/FEB/MAR   | 1             | 0           | 1             | JAN/FEB/MAR           | 25                     | 34                      | 54                                                 |  |
| APR/MAY/JUNE  | 0             | 0           | 0             | APR/MAY/JUNE          | 25                     | 0                       | 0                                                  |  |